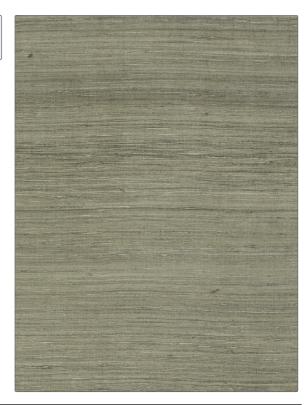

## FABRICUT Fabric Product Details

**Natural Silk** PATTERN COLOR BRAND APPLICATION **Fabricut** Fabric USES CATEGORIES Bedding, Drapery Silk COLORS DESIGN TYPES Solid, Texture Plain Grey DIRECTION SHOWN

| WIDTH                | VERTICAL REPEAT   | HORIZONTAL REPEAT | CONTENT        |
|----------------------|-------------------|-------------------|----------------|
| 53.00 in (134.62 cm) | 0.00 in (0.00 cm) | 0.00 in (0.00 cm) | 100% Silk      |
| BACKING              | PRODUCT NUMBER    | COUNTRY           | CLEANING CODES |
|                      | 4128002           | India             |                |

ADDITIONAL PRODUCT NOTES

Up the Bolt

Exclusive Pattern, Add Backing For Upholstery, Silk Yarns Are Made By Nature, And The Unique Qualities, Created In This Process Are, Not Considered Flaws., Dye Lots Or Fading From, Sunlight Are Not Guaranteed.