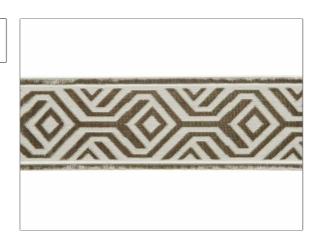

## FABRICUT Trimming Product Details

PATTERN Passages
COLOR 05

BRAND APPLICATION

Fabricut Trimming

USES CATEGORIES

Bedding, Window, Braids / Borders / Tape Accessories, Furniture

COLORS DESIGN TYPES

Taupe / Tan, Linen Contemporary

| WIDTH              | VERTICAL REPEAT    | HORIZONTAL REPEAT | CONTENT                 |
|--------------------|--------------------|-------------------|-------------------------|
| 4.00 in (10.16 cm) | 5.00 in (12.70 cm) | 0.00 in (0.00 cm) | 50% Viscose, 50% Cotton |
| PRODUCT NUMBER     | COUNTRY            | _                 |                         |
| 0415701            | India              |                   |                         |
|                    |                    |                   |                         |

ADDITIONAL PRODUCT NOTES

Exclusive Pattern, Border / Braid / Tape, This Velvet May Have Subtle, Surface And Color Variations, Inherent To Pile Fabrics., Width: 4.00 In