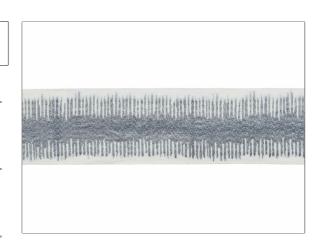

## FABRICUT Trimming Product Details

PATTERN **Ikatwave** color **27** 

BRAND

APPLICATION

**Fabricut** 

**Trimming** 

USES

CATEGORIES

Bedding, Window, Accessories, Furniture Braids / Borders / Tape

COLORS

DESIGN TYPES

Light Blue, Linen

**Embroidery** 

| WIDTH              | VERTICAL REPEAT   | HORIZONTAL REPEAT | CONTENT                                       |
|--------------------|-------------------|-------------------|-----------------------------------------------|
| 4.00 in (10.16 cm) | 0.00 in (0.00 cm) | 0.00 in (0.00 cm) | Embroidery: 100% Viscose,<br>Base: 100% Linen |
| PRODUCT NUMBER     | COUNTRY           | _                 |                                               |
| 0416104            | India             |                   |                                               |