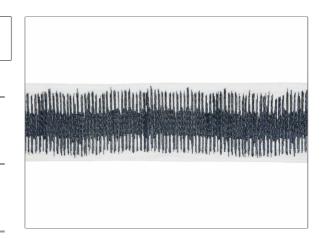

## FABRICUT Trimming Product Details

PATTERN **Ikatwave** color **25** 

BRAND

Trimming

USES CATEGORIES

Bedding, Window, Accessories, Furniture

**Fabricut** 

, Braids / Borders / Tape

APPLICATION

COLORS DESIGN TYPES

Blue, Off White / Ivory Embroidery

 WIDTH
 VERTICAL REPEAT
 HORIZONTAL REPEAT
 CONTENT

 4.00 in (10.16 cm)
 0.00 in (0.00 cm)
 Embroidery: 100% Viscose, Base: 100% Linen

 PRODUCT NUMBER
 COUNTRY

 0416105
 India

ADDITIONAL PRODUCT NOTES

Exclusive Pattern, Border / Braid / Tape, Embroidered Textiles Are Not, Guaranteed For Precise Color, Matching And Colorfastness., Color Placement Of Embroidery, May Vary. All Measurements, Quoted For Repeats Are, Approximate., Width: 4.00 In