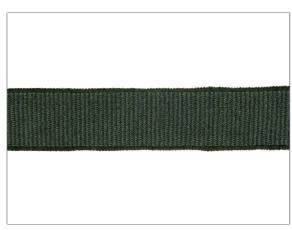

## FABRICUT Tarimming Product Details

PATTERN Landline 19 COLOR BRAND APPLICATION **Fabricut Trimming** USES CATEGORIES Bedding, Window, Braids / Borders / Tape Accessories, Furniture COLORS DESIGN TYPES Green Solid, Texture Plain

ADDITIONAL PRODUCT NOTES

Exclusive Pattern, Border / Braid / Tape, Width: 2.75 In