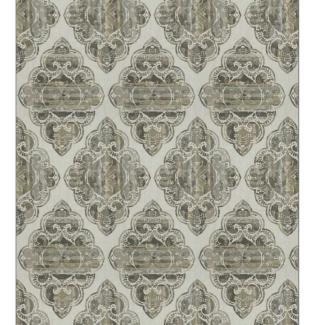

## FABRICUT Fabric Product Details

| PATTERN | Agra Emblem |
|---------|-------------|
| COLOR   | Parchment   |

BRAND

APPLICATION

**Fabricut** 

Fabric

USES

CATEGORIES

Bedding, Drapery, Multipurpose Prints, Linen

воок

COLORS

Kendall Wilkinson Vignettes (3 Books)

Cityscape

DESIGN TYPES

Grey, Linen

SCALE

Print Pattern, Medallion, Damask Large

RAILROADED

Not Railroaded

| WIDTH                | VERTICAL REPEAT                                  | HORIZONTAL REPEAT   | CONTENT     |
|----------------------|--------------------------------------------------|---------------------|-------------|
| 51.00 in (129.54 cm) | 31.00 in (78.74 cm)                              | 17.25 in (43.82 cm) | 100% Linen  |
| BACKING              | DOUBLE RUBS                                      | PRODUCT NUMBER      | DATE BOOKED |
|                      | Exceeds 36,000 Double<br>Rubs (Wyzenbeek Method) | 0421402             | 07/2019     |
| COUNTRY              | CLEANING CODES                                   |                     |             |
| India                | S                                                |                     |             |