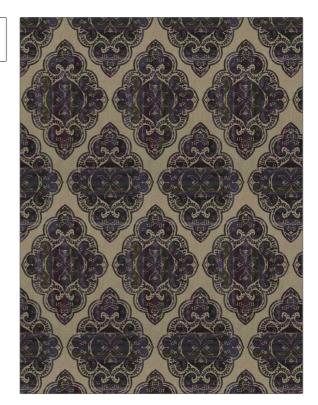

## FABRICUT Fabric Product Details

Agra Emblem PATTERN Aubergine COLOR

BRAND APPLICATION

**Fabricut** Fabric

USES CATEGORIES

Bedding, Drapery, Multipurpose

Prints, Linen

воок COLORS

Kendall Wilkinson Vignettes (3 Books) Jardiniere

Lavender / Purple

**DESIGN TYPES** 

SCALE

Print Pattern, Medallion,

Damask

Large

RAILROADED

Not Railroaded

| WIDTH                | VERTICAL REPEAT                               | HORIZONTAL REPEAT      | CONTENT             |
|----------------------|-----------------------------------------------|------------------------|---------------------|
| 51.00 in (129.54 cm) | 31.00 in (78.74 cm)                           | 17.25 in (43.82 cm)    | 100% Linen          |
| BACKING              | Exceeds 36,000 Double Rubs (Wyzenbeek Method) | PRODUCT NUMBER 0421403 | DATE BOOKED 07/2019 |
| COUNTRY              | CLEANING CODES                                |                        |                     |
| India                | S                                             |                        |                     |
|                      |                                               |                        |                     |