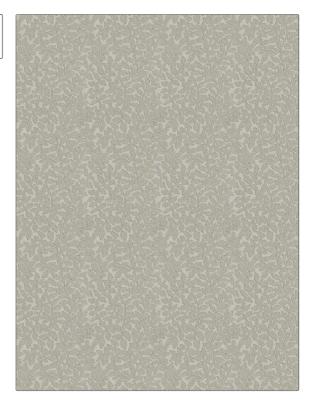

## FABRICUT® Fabric Product Details

| PATTERN<br>COLOR                    | Follette<br>Driftwood       |             |  |
|-------------------------------------|-----------------------------|-------------|--|
| BRAND                               |                             | APPLICATION |  |
| Fabricut                            |                             | Fabric      |  |
| USES                                |                             | CATEGORIES  |  |
| Bedding, I<br>Multipurp             | Orapery,<br>ose, Upholstery | Wovens      |  |
| воок                                |                             | COLORS      |  |
| Kendall W<br>Vignettes<br>Cityscape | (3 Books)                   | Linen       |  |
| DESIGN TYPE                         | S                           | SCALE       |  |
| Leaves                              |                             | Medium      |  |
| RAILROADED                          |                             |             |  |
| Not Railro                          | paded                       |             |  |