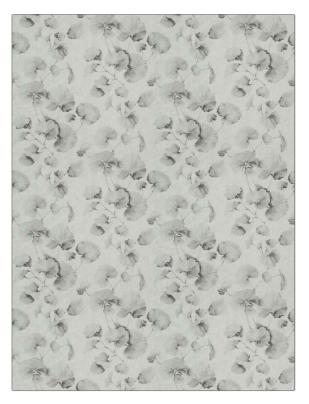

## $FABRICUT^{*}$ Fabric Product Details

| PATTERN<br>COLOR                                      | Inkwash<br>Platinum |               |
|-------------------------------------------------------|---------------------|---------------|
| BRAND                                                 |                     | APPLICATION   |
| Fabricut                                              |                     | Fabric        |
| USES                                                  |                     | CATEGORIES    |
| Bedding, Drapery,<br>Multipurpose                     |                     | Prints, Linen |
| воок                                                  |                     | COLORS        |
| Kendall Wilkinson<br>Vignettes (3 Books)<br>Cityscape |                     | Grey          |
| DESIGN TYPE                                           | 5                   | SCALE         |
| Asian, Lea                                            | aves, Print Pattern | Large         |