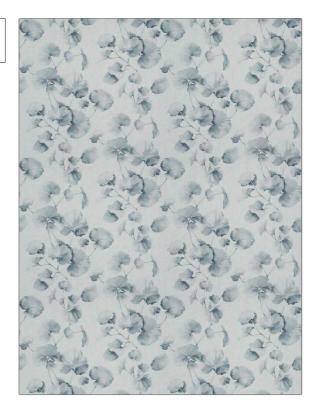

## FABRICUT Fabric Product Details

| PATTERN Inkwash COLOR Delft                           |               |
|-------------------------------------------------------|---------------|
| BRAND                                                 | APPLICATION   |
| Fabricut                                              | Fabric        |
| USES                                                  | CATEGORIES    |
| Bedding, Drapery,<br>Multipurpose                     | Prints, Linen |
| воок                                                  | COLORS        |
| Kendall Wilkinson<br>Vignettes (3 Books)<br>Coastline | Blue          |
| DESIGN TYPES                                          | SCALE         |
| Asian, Leaves, Print Pattern                          | Large         |
| RAILROADED                                            |               |