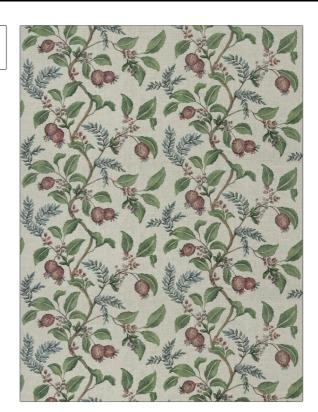

## FABRICUT Fabric Product Details

| PATTERN | Arboretum |             |
|---------|-----------|-------------|
| COLOR   | Plum      |             |
|         |           |             |
| BRAND   |           | APPLICATION |

Fabricut Fabric

USES CATEGORIES

Bedding, Drapery, Multipurpose, Upholstery

COLORS

Prints, Linen

Kendall Wilkinson Vignettes (3 Books) Lavender / Purple, Green, Aqua / Teal

Jardiniere

DESIGN TYPES

воок

SCALE

Floral, Print Pattern

Large

RAILROADED

Not Railroaded

| WIDTH                | VERTICAL REPEAT                     | HORIZONTAL REPEAT      | CONTENT               |
|----------------------|-------------------------------------|------------------------|-----------------------|
| 54.00 in (137.16 cm) | 27.00 in (68.58 cm)                 | 27.00 in (68.58 cm)    | 55% Linen, 45% Cotton |
| BACKING              | FIRE CODES  UFAC Class I / NFPA 260 | PRODUCT NUMBER 0424302 | DATE BOOKED 07/2019   |
| Country              | CLEANING CODES  S                   |                        |                       |