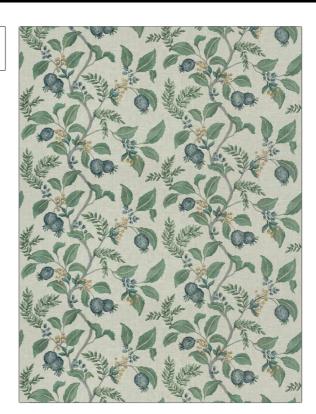

## FABRICUT Fabric Product Details

Linen, Green, Aqua / Teal

| PATTERN | Arboretum |
|---------|-----------|
| COLOR   | Juniper   |
|         |           |

BRAND APPLICATION

**Fabricut** Fabric

USES CATEGORIES

Bedding, Drapery, Prints, Linen Multipurpose, Upholstery

воок COLORS

Kendall Wilkinson Vignettes (3 Books)

Jardiniere

**DESIGN TYPES** SCALE

Floral, Print Pattern Large

RAILROADED

Not Railroaded

| WIDTH                | VERTICAL REPEAT         | HORIZONTAL REPEAT   | CONTENT               |
|----------------------|-------------------------|---------------------|-----------------------|
| 54.00 in (137.16 cm) | 27.00 in (68.58 cm)     | 27.00 in (68.58 cm) | 55% Linen, 45% Cotton |
| BACKING              | FIRE CODES              | PRODUCT NUMBER      | DATE BOOKED           |
|                      | UFAC Class I / NFPA 260 | 0424304             | 07/2019               |
| COUNTRY              | CLEANING CODES          |                     |                       |
| China                | S                       |                     |                       |