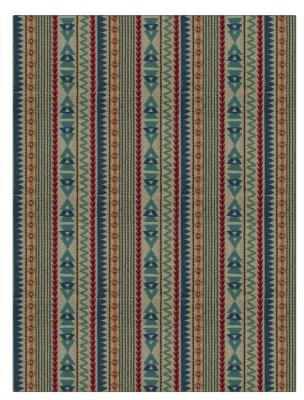

## FABRICUT Fabric Product Details

PATTERN **Pyrenees** COLOR 03 BRAND APPLICATION **Fabricut** Fabric USES CATEGORIES Bedding, Drapery Crewels / Embroideries COLORS DESIGN TYPES Blue, Red, Multi-Color Embroidery, Global / **Ethnic, Stripes** DIRECTION SHOWN Up the Bolt

| WIDTH                | VERTICAL REPEAT     | HORIZONTAL REPEAT  | CONTENT                                       |
|----------------------|---------------------|--------------------|-----------------------------------------------|
| 48.00 in (121.92 cm) | 11.37 in (28.88 cm) | 8.00 in (20.32 cm) | Base: 100% Linen<br>Embriodery 100% Polyester |
| BACKING              | PRODUCT NUMBER      | COUNTRY            | CLEANING CODES                                |
|                      | 0426003             | India              | S                                             |