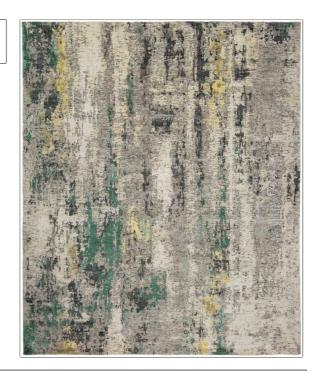

## FABRICUT®Rug Product Details

PATTERN Abstruse COLOR Jade Mix

BRAND

APPLICATION

**Fabricut** 

Rug

CATEGORIES

воок

Hand Knotted, Pile

Fabricut Rug Binder Abstruse

COLORS

DESIGN TYPES

Green, Multi-Color

Contemporary / Modern, Abstract

SCALE

Feature / Large