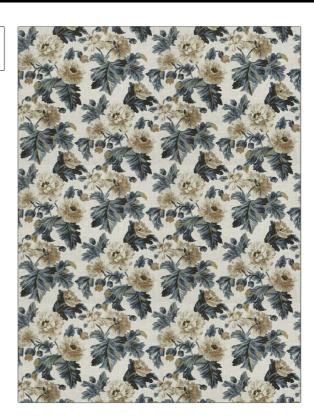

## FABRICUT Fabric Product Details

| PATTERN | Leafy Greens |
|---------|--------------|
| COLOR   | Ink          |

BRAND APPLICATION

Fabricut Fabric

USES CATEGORIES

Bedding, Drapery, Multipurpose

BOOK COLORS

Collective Threads (4 Books) Ink

Taupe / Tan, Green

Prints, Linen

DESIGN TYPES SC.

SCALE

RAILROADED

Floral, Leaves, Print Pattern

Not Railroaded

| WIDTH                | VERTICAL REPEAT         | HORIZONTAL REPEAT      | CONTENT               |
|----------------------|-------------------------|------------------------|-----------------------|
| 54.00 in (137.16 cm) | 27.00 in (68.58 cm)     | 27.00 in (68.58 cm)    | 55% Linen, 45% Cotton |
| BACKING              | UFAC Class I / NFPA 260 | PRODUCT NUMBER 0428002 | DATE BOOKED 02/2020   |
| Country              | CLEANING CODES  S       |                        |                       |