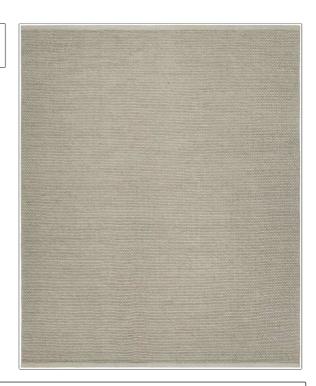

## FABRICUT Rug Product Details

PATTERN Bailey
COLOR Flax

BRAND APPLICATION

Fabricut Rug

CATEGORIES BOOK

Flatweave Fabricut Rug Binder Bailey

COLORS DESIGN TYPES

Taupe / Tan, Linen Solid / Texture

SCALE

Texture / Solid

| VERTICAL REPEAT   | HORIZONTAL REPEAT | CONTENT                                                | PRODUCT NUMBER |
|-------------------|-------------------|--------------------------------------------------------|----------------|
| 0.00 in (0.00 cm) | 0.00 in (0.00 cm) | 40% Cotton, 24% Wool,<br>24% Viscose, 12%<br>Polyester | 4295901        |
| DATE BOOKED       | COUNTRY           | _                                                      |                |
| 03/2021           | India             |                                                        |                |

ADDITIONAL PRODUCT NOTES

Rug Padding Is Recommended, Hand Loom, Flat Weave, Care Instruct For Flatwv Rugs