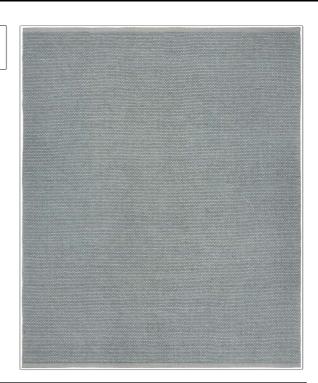

## FABRICUT Rug Product Details

PATTERN Bailey
COLOR Slate

BRAND APPLICATION

Fabricut Rug

CATEGORIES BOOK

Flatweave Fabricut Rug Binder Bailey

COLORS DESIGN TYPES

Grey, Taupe / Tan Solid / Texture

SCALE

Texture / Solid

| VERTICAL REPEAT   | HORIZONTAL REPEAT | CONTENT                                                | PRODUCT NUMBER |
|-------------------|-------------------|--------------------------------------------------------|----------------|
| 0.00 in (0.00 cm) | 0.00 in (0.00 cm) | 40% Cotton, 24% Wool,<br>24% Viscose, 12%<br>Polyester | 4295904        |
| DATE BOOKED       | COUNTRY           | _                                                      |                |
| 03/2021           | India             |                                                        |                |

ADDITIONAL PRODUCT NOTES

Rug Padding Is Recommended, Hand Loom, Flat Weave, Care Instruct For Flatwv Rugs