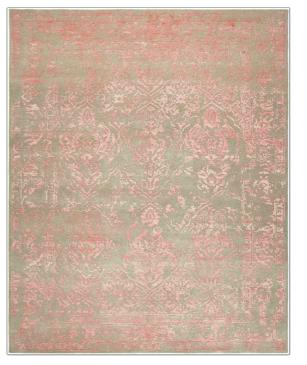

## FABRICUT<sup>®</sup>Rug Product Details

|                     | Dharma<br>Blush |                               |  |
|---------------------|-----------------|-------------------------------|--|
| BRAND               |                 | APPLICATION                   |  |
| Fabricut            |                 | Rug                           |  |
| CATEGORIES          |                 | воок                          |  |
| Hand Knotted, Pile  |                 | Fabricut Rug Binder<br>Dharma |  |
| COLORS              |                 | DESIGN TYPES                  |  |
| Coral / Peach, Pink |                 | Classic / Traditional         |  |
| SCALE               |                 | -                             |  |

Feature / Large

| VERTICAL REPEAT          | HORIZONTAL REPEAT | CONTENT                              | PRODUCT NUMBER |
|--------------------------|-------------------|--------------------------------------|----------------|
| 0.00 in (0.00 cm)        | 0.00 in (0.00 cm) | 60% Wool, 20% Viscose,<br>20% Cotton | 4297102        |
| DATE BOOKED              | COUNTRY           |                                      |                |
| 03/2021                  | India             |                                      |                |
|                          |                   |                                      |                |
|                          |                   |                                      |                |
| ADDITIONAL PRODUCT NOTES |                   |                                      |                |