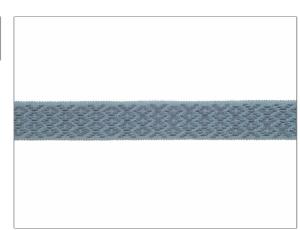

## FABRICUT Trimming Product Details

**Patterndance** PATTERN COLOR Cerulean BRAND APPLICATION **Fabricut** Trimming USES CATEGORIES Bedding, Window, Braids / Borders / Tape Accessories, Furniture воок COLORS Kendall Wilkinson

Trimmings

Light Blue, Aqua / Teal

DESIGN TYPES

Texture Plain, Tone On Tone, Chevron, Plain, Modern

| WIDTH             | VERTICAL REPEAT   | HORIZONTAL REPEAT | CONTENT                  |
|-------------------|-------------------|-------------------|--------------------------|
| 1.75 in (4.44 cm) | 1.50 in (3.81 cm) | 1.50 in (3.81 cm) | 85% Fibranne, 15% Cotton |
| PRODUCT NUMBER    | DATE BOOKED       | COUNTRY           |                          |
| 0432008           | 07/2019           | China             |                          |
|                   |                   |                   |                          |