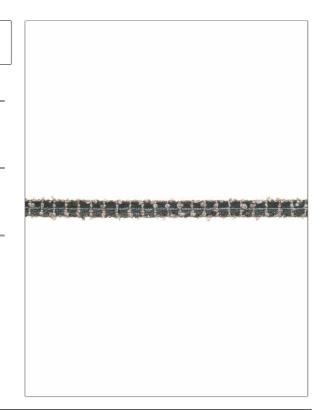

## FABRICUT Trimming Product Details

PATTERN Wooly COLOR Juniper

BRAND

APPLICATION

**Fabricut** 

Trimming

USES

CATEGORIES

Bedding, Window, Accessories, Furniture Gimp

воок

COLORS

Kendall Wilkinson Trimmings Linen, Green, Aqua / Teal

DESIGN TYPES

Novelty, Texture Plain

| WIDTH             | VERTICAL REPEAT   | HORIZONTAL REPEAT | CONTENT                                                         |
|-------------------|-------------------|-------------------|-----------------------------------------------------------------|
| 1.00 in (2.54 cm) | 0.00 in (0.00 cm) | 0.00 in (0.00 cm) | 35% Wool, 31% Viscose,<br>18% Acrylic, 13% Leather,<br>3% Nylon |
| PRODUCT NUMBER    | DATE BOOKED       | COUNTRY           | _                                                               |
| 0432202           | 07/2019           | China             |                                                                 |