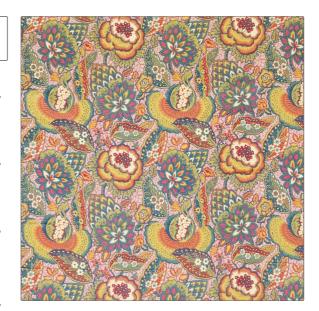

## FABRICUT Fabric Product Details

PATTERN Patricia CV
COLOR Lacquer Bright

BRAND

APPLICATION

**Liberty of London** 

Fabric

USES

CATEGORIES

Bedding, Drapery, Multipurpose, Upholstery Washable, Prints

воок

COLORS

LOL Modern Archive Collection LOL Modern Archive Lichen / Lacquer Gold, Green, Red

**DESIGN TYPES** 

SCALE

Floral

Large