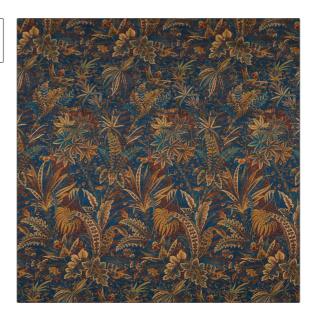

## FABRICUT Fabric Product Details

Shand Voyage VV PATTERN Lapis COLOR

BRAND APPLICATION

**Liberty of London Fabric** 

USES CATEGORIES

Bedding, Drapery, **Velvet / Grospoint, Prints** Multipurpose, Upholstery

воок COLORS

**LOL Modern Archive** Blue, Gold, Orange / Spice Collection LOL Modern **Archive Pewter / Lapis** 

**DESIGN TYPES** SCALE

Leaves, Tropical / Botanical Large

RAILROADED

Not Railroaded

| WIDTH                | VERTICAL REPEAT         | HORIZONTAL REPEAT                                | CONTENT                                  |
|----------------------|-------------------------|--------------------------------------------------|------------------------------------------|
| 53.00 in (134.62 cm) | 30.00 in (76.20 cm)     | 13.00 in (33.02 cm)                              | 49% Cotton, 46% Viscose,<br>5% Polyester |
| BACKING              | FIRE CODES              | DOUBLE RUBS                                      | PRODUCT NUMBER                           |
|                      | UFAC Class I / NFPA 260 | Exceeds 15,000 Double<br>Rubs (Wyzenbeek Method) | 4325801                                  |
| DATE BOOKED          | COUNTRY                 | CLEANING CODES                                   |                                          |
| 06/2020              | Italy                   | S                                                |                                          |