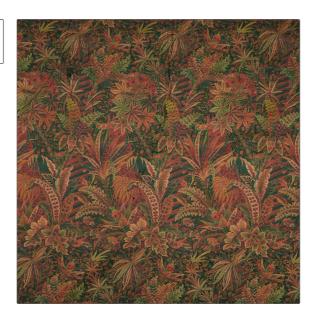

## FABRICUT Fabric Product Details

Shand Voyage VV PATTERN **Jade** COLOR

BRAND APPLICATION

**Liberty of London Fabric** 

USES CATEGORIES

Bedding, Drapery, **Velvet / Grospoint, Prints** Multipurpose, Upholstery

воок COLORS

**LOL Modern Archive** Green, Orange / Spice Collection LOL Modern

Archive Jade / Dragonfly

**DESIGN TYPES** SCALE

Leaves, Tropical / Botanical Large

RAILROADED

Not Railroaded

| WIDTH                | VERTICAL REPEAT         | HORIZONTAL REPEAT                                | CONTENT                                  |
|----------------------|-------------------------|--------------------------------------------------|------------------------------------------|
| 53.00 in (134.62 cm) | 30.00 in (76.20 cm)     | 13.00 in (33.02 cm)                              | 49% Cotton, 46% Viscose,<br>5% Polyester |
| BACKING              | FIRE CODES              | DOUBLE RUBS                                      | PRODUCT NUMBER                           |
|                      | UFAC Class I / NFPA 260 | Exceeds 15,000 Double<br>Rubs (Wyzenbeek Method) | 4325802                                  |
| DATE BOOKED          | COUNTRY                 | CLEANING CODES                                   |                                          |
| 06/2020              | Italy                   | S                                                |                                          |