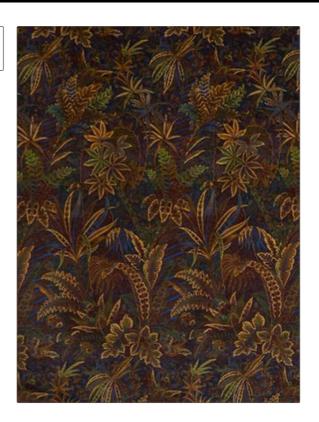

## FABRICUT Fabric Product Details

PATTERN Shand Voyage VV COLOR Winter

Liberty of London Fabric

USES CATEGORIES

Bedding, Drapery, Velvet / Grospoint, Prints Multipurpose, Upholstery

Blue

Large

BOOK COLORS

LOL Limited Edition-Interiors

DESIGN TYPES SCALE

Leaves, Tropical / Botanical

RAILROADED

Not Railroaded

| WIDTH                | VERTICAL REPEAT         | HORIZONTAL REPEAT                                | CONTENT                                  |
|----------------------|-------------------------|--------------------------------------------------|------------------------------------------|
| 53.00 in (134.62 cm) | 30.00 in (76.20 cm)     | 13.00 in (33.02 cm)                              | 49% Cotton, 46% Viscose,<br>5% Polyester |
| BACKING              | FIRE CODES              | DOUBLE RUBS                                      | PRODUCT NUMBER                           |
|                      | UFAC Class I / NFPA 260 | Exceeds 15,000 Double<br>Rubs (Wyzenbeek Method) | 4325805                                  |
| DATE BOOKED          | COUNTRY                 | CLEANING CODES                                   |                                          |
| 06/2020              | Italy                   | S                                                |                                          |

ADDITIONAL PRODUCT NOTES

Refer To Image Under Sample., Exclusive Pattern, Refer To Image Under Sample