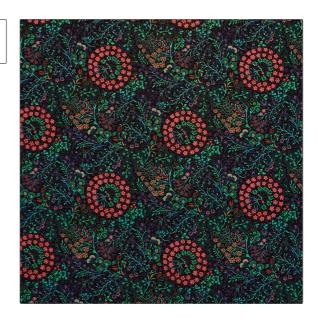

## FABRICUT Fabric Product Details

| PATTERN | Marquess Garden CV |
|---------|--------------------|
| COLOR   | Jade               |

BRAND

APPLICATION

**Liberty of London** 

Fabric

USES

CATEGORIES

Bedding, Drapery, Multipurpose, Upholstery **Prints** 

воок

COLORS

LOL Modern Archive Collection LOL Modern Archive Jade / Dragonfly Blue, Green, Pink

DESIGN TYPES

SCALE

Floral

Large