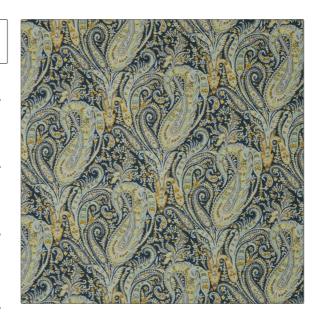

## FABRICUT Fabric Product Details

Felix Raison EL PATTERN Lichen Bright COLOR

BRAND APPLICATION

**Liberty of London** Fabric

USES CATEGORIES

Bedding, Drapery, Prints, Linen Multipurpose, Upholstery

воок COLORS

**LOL Modern Archive** Collection LOL Modern Archive Lichen / Lacquer Blue, Gold, Light Green

DESIGN TYPES SCALE

Paisley Large

RAILROADED

Not Railroaded

| WIDTH                | VERTICAL REPEAT                                  | HORIZONTAL REPEAT  | CONTENT                 |
|----------------------|--------------------------------------------------|--------------------|-------------------------|
| 53.00 in (134.62 cm) | 24.80 in (62.99 cm)                              | 6.70 in (17.02 cm) | 91% Linen, 9% Polyamide |
| BACKING              | DOUBLE RUBS                                      | PRODUCT NUMBER     | DATE BOOKED             |
|                      | Exceeds 15,000 Double<br>Rubs (Wyzenbeek Method) | 4329502            | 06/2020                 |
| COUNTRY              | CLEANING CODES                                   |                    |                         |
| Italy                | S                                                |                    |                         |