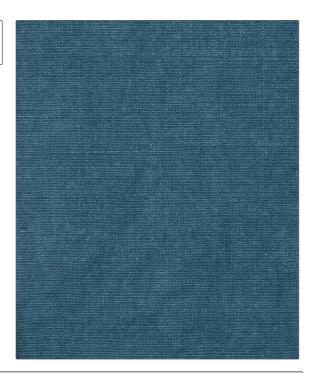

## FABRICUT Fabric Product Details

| PATTERN | <b>Emberton Linen</b> |
|---------|-----------------------|
| COLOR   | Starling              |

BRAND APPLICATION

Liberty of London Fabric

USES CATEGORIES

Linen

Blue

Bedding, Drapery, Multipurpose, Upholstery

BOOK COLORS

LOL Modern Archive Collection LOL Modern Archive Pewter / Lapis

DESIGN TYPES RAILROAD

Solid Not Railroaded

| WIDTH                | VERTICAL REPEAT               | HORIZONTAL REPEAT | CONTENT                 |
|----------------------|-------------------------------|-------------------|-------------------------|
| 54.00 in (137.16 cm) | 0.00 in (0.00 cm)             | 0.00 in (0.00 cm) | 91% Linen, 9% Polyamide |
| BACKING              | DOUBLE RUBS                   | PRODUCT NUMBER    | DATE BOOKED             |
|                      | Exceeds 30,000 Double<br>Rubs | 4335803           | 06/2020                 |
| COUNTRY              | CLEANING CODES                |                   |                         |
| Italy                | S                             |                   |                         |