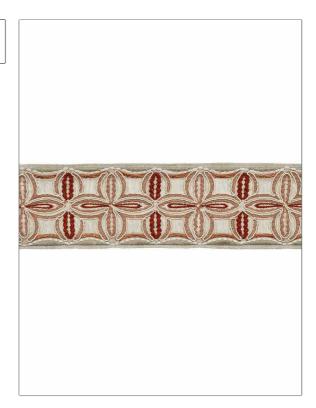

## FABRICUT Trimming Product Details

PATTERN Extol
COLOR Coral Blush

BRAND APPLICATION

Fabricut Trimming

CATEGORIES BOOK

Braids / Borders / Tape Natural Home Trimmings

COLORS DESIGN TYPES

Orange / Spice, Coral / Embroidery, Floral, Peach Geometric, Leaves, Botanical

| WIDTH             | VERTICAL REPEAT   | HORIZONTAL REPEAT | CONTENT                                                                    |
|-------------------|-------------------|-------------------|----------------------------------------------------------------------------|
| 3.25 in (8.26 cm) | 3.75 in (9.52 cm) | 0.00 in (0.00 cm) | Embroidery: 55% Viscose,<br>25% Polyester, 20% Cotton,<br>Base: 100% Linen |
| PRODUCT NUMBER    | DATE BOOKED       | COUNTRY           | _                                                                          |
| 4417102           | 09/2021           | India             |                                                                            |

ADDITIONAL PRODUCT NOTES

Exclusive Pattern, Border / Braid / Tape, Embroidered Textiles Are Not, Guaranteed For Precise Color, Matching And Colorfastness., Color Placement Of Embroidery, May Vary. All Measurements, Quoted For Repeats Are, Width: 3.25 In