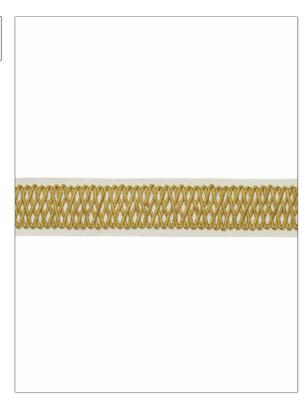

## FABRICUT° Trimming Product Details

PATTERN Corset Wheat COLOR BRAND APPLICATION **Fabricut Trimming** CATEGORIES воок Braids / Borders / Tape **Natural Home Trimmings** DESIGN TYPES COLORS Gold Lattice

| WIDTH             | VERTICAL REPEAT   | HORIZONTAL REPEAT | CONTENT                                                        |
|-------------------|-------------------|-------------------|----------------------------------------------------------------|
| 2.50 in (6.35 cm) | 0.00 in (0.00 cm) | 0.00 in (0.00 cm) | 39% Linen, 34% Wool, 24%<br>Viscose, 2% Polyester, 1%<br>Nylon |
| PRODUCT NUMBER    | DATE BOOKED       | COUNTRY           |                                                                |
| 4417305           | 09/2021           | China             |                                                                |

ADDITIONAL PRODUCT NOTES

Exclusive Pattern, Border / Braid / Tape, Width: 2.50 In