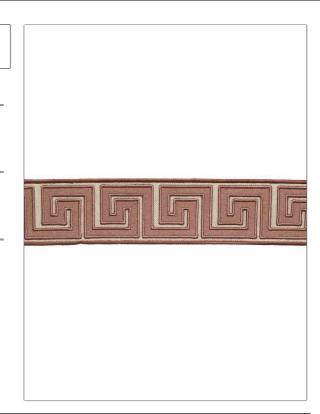

## FABRICUT<sup>®</sup> Trimming Product Details

PATTERN Roam **Pink** COLOR

BRAND APPLICATION

**Fabricut Trimming** 

CATEGORIES воок

Braids / Borders / Tape **Natural Home Trimmings** 

DESIGN TYPES COLORS

Pink Embroidery, Geometric, Fretwork

| WIDTH             | VERTICAL REPEAT   | HORIZONTAL REPEAT | CONTENT                                                                   |
|-------------------|-------------------|-------------------|---------------------------------------------------------------------------|
| 3.00 in (7.62 cm) | 2.62 in (6.67 cm) | 0.00 in (0.00 cm) | 30% Linen, 25% Cotton,<br>16% Wool, 10% Viscose,<br>10% Acrylic, 9% Nylon |
| PRODUCT NUMBER    | DATE BOOKED       | COUNTRY           |                                                                           |
| 4420804           | 09/2021           | France            |                                                                           |

ADDITIONAL PRODUCT NOTES

Exclusive Pattern, Border / Braid / Tape, Width: 3.00 In