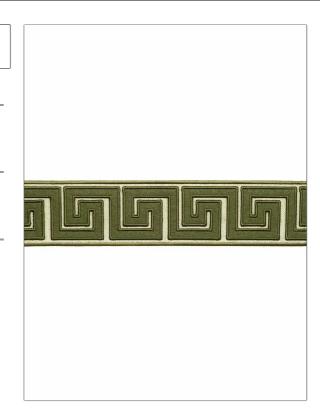

## FABRICUT Trimming Product Details

PATTERN Roam COLOR Sage

BRAND APPLICATION

Fabricut Trimming

CATEGORIES BOOK

Braids / Borders / Tape Natural Home Trimmings

COLORS DESIGN TYPES

Light Green Embroidery, Geometric,

Fretwork

| WIDTH             | VERTICAL REPEAT   | HORIZONTAL REPEAT | CONTENT                                                                  |
|-------------------|-------------------|-------------------|--------------------------------------------------------------------------|
| 3.00 in (7.62 cm) | 2.62 in (6.67 cm) | 0.00 in (0.00 cm) | 30% Linen, 25% Cotton,<br>16% Wool, 10% Viscose<br>10% Acrylic, 9% Nylon |
| PRODUCT NUMBER    | DATE BOOKED       | COUNTRY           | _                                                                        |
| 4420805           | 09/2021           | France            |                                                                          |

ADDITIONAL PRODUCT NOTES

Exclusive Pattern, Border / Braid / Tape, Width: 3.00 In