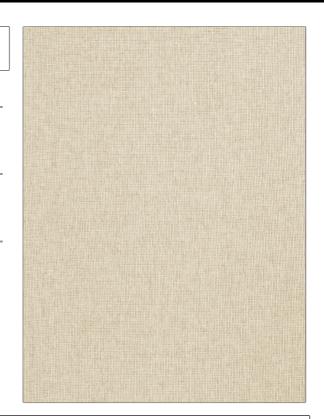

## FABRICUT Fabric Product Details

PATTERN **Epoque** 03 COLOR

BRAND APPLICATION

**Fabricut** Fabric

USES CATEGORIES

Drapery Wide Width, Sheer

**Texture Plain** 

DESIGN TYPES COLORS

Beige

DIRECTION SHOWN

Railroaded

| WIDTH                 | VERTICAL REPEAT   | HORIZONTAL REPEAT | CONTENT                  |
|-----------------------|-------------------|-------------------|--------------------------|
| 118.00 in (299.72 cm) | 0.00 in (0.00 cm) | 0.00 in (0.00 cm) | 88% Polyester, 12% Linen |
| BACKING               | PRODUCT NUMBER    | COUNTRY           | CLEANING CODES           |
|                       | 4481703           | Turkey            | s                        |