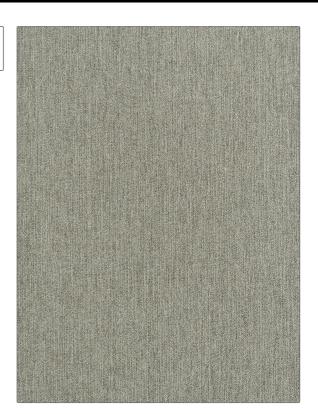

## FABRICUT Fabric Product Details

PATTERN Ordos
COLOR Ash

BRAND

APPLICATION

**Fabricut** 

Fabric

USES

CATEGORIES

Bedding, Drapery, Multipurpose, Upholstery Solids / Small Scale Patterns, Faux Silk

воок

COLORS

Sahara

Grey

DESIGN TYPES

RAILROADED

Texture Plain, Contemporary / Modern Not Railroaded

| WIDTH                | VERTICAL REPEAT   | HORIZONTAL REPEAT                                | CONTENT                       |
|----------------------|-------------------|--------------------------------------------------|-------------------------------|
| 56.00 in (142.24 cm) | 0.00 in (0.00 cm) | 0.00 in (0.00 cm)                                | 62% Polyester, 38%<br>Viscose |
| BACKING              | FIRE CODES        | DOUBLE RUBS                                      | PRODUCT NUMBER                |
|                      | UFAC Class I      | Exceeds 51,000 Double<br>Rubs (Wyzenbeek Method) | 0453027                       |
| DATE BOOKED          | COUNTRY           | CLEANING CODES                                   |                               |
| 09/2019              | China             | S                                                |                               |