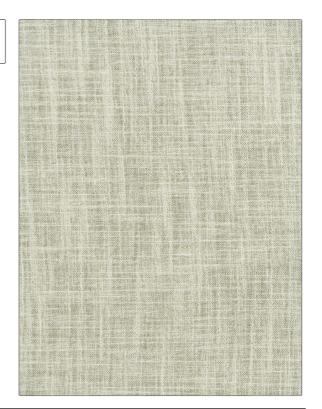

## FABRICUT Fabric Product Details

PATTERN Understated COLOR Dune

BRAND

Fabricut Fabric

USES CATEGORIES

Drapery Wide Width, NFPA 701 FR,

Solids / Small Scale Patterns

BOOK COLORS

Textural Movement (2 Books) Driftwood

Beige, Linen

APPLICATION

DESIGN TYPES DIRECTION SHOWN

Solid, Texture Plain Railroaded

| WIDTH                 | VERTICAL REPEAT        | HORIZONTAL REPEAT | CONTENT        |
|-----------------------|------------------------|-------------------|----------------|
| 122.00 in (309.88 cm) | 0.00 in (0.00 cm)      | 0.00 in (0.00 cm) | 100% Polyester |
| BACKING               | FIRE CODES             | PRODUCT NUMBER    | DATE BOOKED    |
|                       | Passes "NFPA 701" 2010 | 0453404           | 09/2019        |
| COUNTRY               | CLEANING CODES         |                   |                |
| India                 | S                      |                   |                |