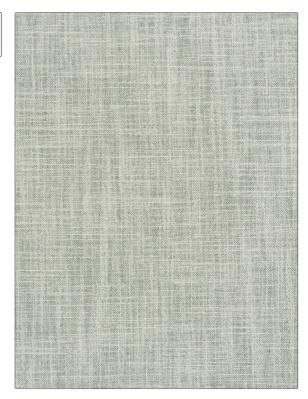

## FABRICUT Fabric Product Details

**Understated** PATTERN COLOR Ash BRAND APPLICATION **Fabricut Fabric** USES CATEGORIES Drapery Wide Width, NFPA 701 FR, Solids / Small Scale **Patterns** воок COLORS **Textural Movement (2** Grey **Books) Driftwood DESIGN TYPES** DIRECTION SHOWN Solid, Texture Plain Railroaded

| WIDTH                 | VERTICAL REPEAT        | HORIZONTAL REPEAT | CONTENT        |
|-----------------------|------------------------|-------------------|----------------|
| 122.00 in (309.88 cm) | 0.00 in (0.00 cm)      | 0.00 in (0.00 cm) | 100% Polyester |
| BACKING               | FIRE CODES             | PRODUCT NUMBER    | DATE BOOKED    |
|                       | Passes "NFPA 701" 2010 | 0453410           | 09/2019        |
| COUNTRY               | CLEANING CODES         |                   |                |
| India                 | s                      |                   |                |