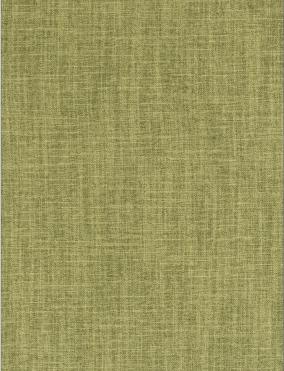

## $FABRICUT^{*}$ Fabric Product Details

| PATTERN    | Understated |                                                              |  |
|------------|-------------|--------------------------------------------------------------|--|
| COLOR      | Kiwi        |                                                              |  |
|            |             |                                                              |  |
| BRAND      |             | APPLICATION                                                  |  |
| Fabricut   |             | Fabric                                                       |  |
| USES       |             | CATEGORIES                                                   |  |
| Drapery    |             | Wide Width, NFPA 701 FR,<br>Solids / Small Scale<br>Patterns |  |
| COLORS     |             | DESIGN TYPES                                                 |  |
| Green      |             | Solid, Texture Plain                                         |  |
| DIRECTION  | HOWN        |                                                              |  |
| Railroaded |             |                                                              |  |
|            |             |                                                              |  |

| WIDTH                 | VERTICAL REPEAT        | HORIZONTAL REPEAT | CONTENT        |
|-----------------------|------------------------|-------------------|----------------|
| 122.00 in (309.88 cm) | 0.00 in (0.00 cm)      | 0.00 in (0.00 cm) | 100% Polyester |
| BACKING               | FIRE CODES             | PRODUCT NUMBER    | COUNTRY        |
|                       | Passes "NFPA 701" 2010 | 0453428           | India          |
| CLEANING CODES        | _                      |                   |                |
| S                     | _                      |                   |                |
|                       |                        |                   |                |
|                       |                        |                   |                |