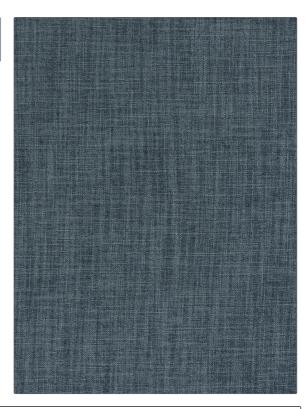

## FABRICUT Fabric Product Details

Solid, Texture Plain

| PATTERN<br>COLOR | Understated 23 |                                                              |  |
|------------------|----------------|--------------------------------------------------------------|--|
|                  |                |                                                              |  |
| BRAND            |                | APPLICATION                                                  |  |
| Fabricut         |                | Fabric                                                       |  |
|                  |                |                                                              |  |
| USES             |                | CATEGORIES                                                   |  |
| Drapery          |                | Wide Width, NFPA 701 FR,<br>Solids / Small Scale<br>Patterns |  |
| COLORS           |                | DESIGN TYPES                                                 |  |

DIRECTION SHOWN

Railroaded

Blue

| WIDTH                 | VERTICAL REPEAT        | HORIZONTAL REPEAT | CONTENT        |
|-----------------------|------------------------|-------------------|----------------|
| 122.00 in (309.88 cm) | 0.00 in (0.00 cm)      | 0.00 in (0.00 cm) | 100% Polyester |
| BACKING               | FIRE CODES             | PRODUCT NUMBER    | COUNTRY        |
|                       | Passes "NFPA 701" 2010 | 0453523           | India          |
| CLEANING CODES        | _                      |                   |                |
| S                     |                        |                   |                |