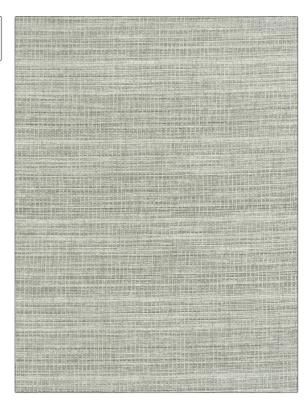

## FABRICUT Fabric Product Details

| PATTERN Mellifluous COLOR Fog            |                                   |
|------------------------------------------|-----------------------------------|
| BRAND                                    | APPLICATION                       |
| Fabricut                                 | Fabric                            |
| USES                                     | CATEGORIES                        |
| Drapery                                  | Wide Width, NFPA 701 FR,<br>Sheer |
| воок                                     | COLORS                            |
| Textural Movement (2<br>Books) Driftwood | Grey                              |
| DESIGN TYPES                             | SCALE                             |
| Stripes                                  | Small                             |
| DIRECTION SHOWN                          | _                                 |
| Railroaded                               | -                                 |