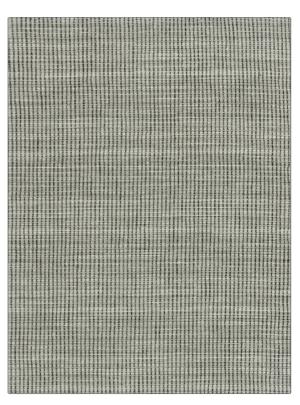

## FABRICUT Fabric Product Details

| PATTERN Mellifluous COLOR 01 |                                   |  |
|------------------------------|-----------------------------------|--|
| BRAND                        | APPLICATION                       |  |
| Fabricut                     | Fabric                            |  |
| USES                         | CATEGORIES                        |  |
| Drapery                      | Wide Width, NFPA 701 FR,<br>Sheer |  |
| COLORS                       | DESIGN TYPES                      |  |
| Black, Off White / Ivory     | Stripes                           |  |
| SCALE                        | DIRECTION SHOWN                   |  |
| Small                        | Railroaded                        |  |
|                              |                                   |  |

| WIDTH                 | VERTICAL REPEAT        | HORIZONTAL REPEAT | CONTENT        |
|-----------------------|------------------------|-------------------|----------------|
| 118.00 in (299.72 cm) | 0.00 in (0.00 cm)      | 0.12 in (0.30 cm) | 100% Polyester |
| BACKING               | FIRE CODES             | PRODUCT NUMBER    | COUNTRY        |
|                       | Passes "NFPA 701" 2010 | 0458501           | Turkey         |
| CLEANING CODES        | _                      |                   |                |
| S                     |                        |                   |                |
|                       |                        |                   |                |

ADDITIONAL PRODUCT NOTES

Shown Railroaded