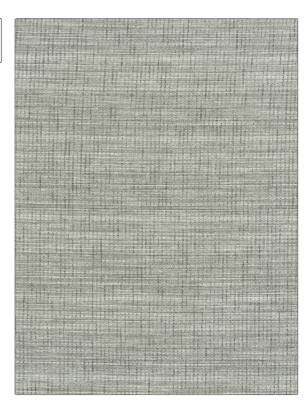

## FABRICUT Fabric Product Details

| PATTERN<br>COLOR | Mellifluous<br>03 |                                   |  |
|------------------|-------------------|-----------------------------------|--|
| 204112           |                   | ADDUGATION                        |  |
| BRAND            |                   | APPLICATION                       |  |
| Fabricut         |                   | Fabric                            |  |
| USES             |                   | CATEGORIES                        |  |
| Drapery          |                   | Wide Width, NFPA 701 FR,<br>Sheer |  |
| COLORS           |                   | DESIGN TYPES                      |  |
| Grey             |                   | Stripes                           |  |
| SCALE            |                   | DIRECTION SHOWN                   |  |
| Small            |                   | Railroaded                        |  |