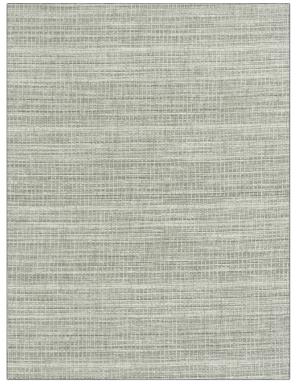

## $F A B R I C U T^*$ Fabric Product Details

| PATTERN<br>COLOR | Mellifluous<br>04 |                                   |  |
|------------------|-------------------|-----------------------------------|--|
| BRAND            |                   | APPLICATION                       |  |
| Fabricut         |                   | Fabric                            |  |
| USES             |                   | CATEGORIES                        |  |
| Drapery          |                   | Wide Width, NFPA 701 FR,<br>Sheer |  |
| COLORS           |                   | DESIGN TYPES                      |  |
| Grey             |                   | Stripes                           |  |
| SCALE            |                   | DIRECTION SHOWN                   |  |
| Small            |                   | Railroaded                        |  |

| WIDTH                 | VERTICAL REPEAT        | HORIZONTAL REPEAT | CONTENT        |
|-----------------------|------------------------|-------------------|----------------|
| 118.00 in (299.72 cm) | 0.00 in (0.00 cm)      | 0.12 in (0.30 cm) | 100% Polyester |
| BACKING               | FIRE CODES             | PRODUCT NUMBER    | COUNTRY        |
|                       | Passes "NFPA 701" 2010 | 0458504           | Turkey         |
| CLEANING CODES        | _                      |                   |                |
| S                     | _                      |                   |                |
|                       |                        |                   |                |
|                       |                        |                   |                |