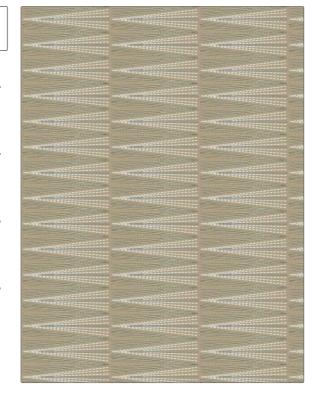

## FABRICUT Fabric Product Details

PATTERN Mindful COLOR Dune

BRAND

APPLICATION

**Fabricut** 

**Fabric** 

USES

CATEGORIES

Bedding, Drapery

Crewels / Embroideries

воок

COLORS

**Natural Home Cottonwood** 

Grey, Linen

DESIGN TYPES

SCALE

Embroidery, Geometric, Contemporary / Modern Medium

DIRECTION SHOWN

Up the Bolt

| WIDTH                | VERTICAL REPEAT   | HORIZONTAL REPEAT  | CONTENT                                        |
|----------------------|-------------------|--------------------|------------------------------------------------|
| 51.00 in (129.54 cm) | 2.37 in (6.02 cm) | 8.50 in (21.59 cm) | Embroidery: 100% Viscose,<br>Base: 100% Cotton |
| BACKING              | PRODUCT NUMBER    | DATE BOOKED        | COUNTRY                                        |
|                      | 4592001           | 09/2021            | India                                          |
| CLEANING CODES       | _                 |                    |                                                |
| S                    |                   |                    |                                                |
|                      |                   |                    |                                                |