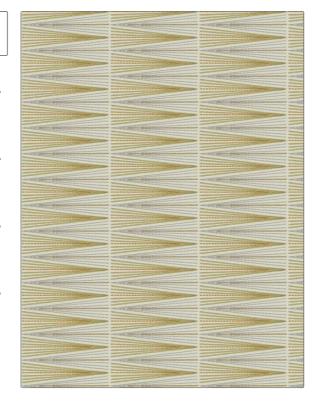

## FABRICUT Fabric Product Details

PATTERN Mindful COLOR Herbal

BRAND

APPLICATION

**Fabricut** 

**Fabric** 

USES

CATEGORIES

Bedding, Drapery

Crewels / Embroideries

воок

COLORS

**Natural Home Terra Spice** 

Gold, Green

DESIGN TYPES

SCALE

Embroidery, Geometric, Contemporary / Modern Medium

DIRECTION SHOWN

Up the Bolt

| in (6.02 cm) | 8.50 in (21.59 cm)  DATE BOOKED | Embroidery: 100% Viscose, Base: 100% Cotton |
|--------------|---------------------------------|---------------------------------------------|
| UCT NUMBER   | DATE BOOKED                     | COUNTRY                                     |
|              |                                 |                                             |
| 2003         | 09/2021                         | India                                       |
|              |                                 |                                             |
|              |                                 |                                             |
|              | 2003                            | 2003 09/2021                                |