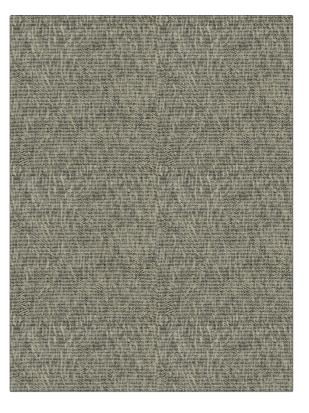

## $FABRICUT^{*}$ Fabric Product Details

| PATTERN<br>COLOR                      | Bakari Leaves<br>Ironwood |                    |  |
|---------------------------------------|---------------------------|--------------------|--|
| BRAND                                 |                           | APPLICATION        |  |
| Fabricut                              |                           | Fabric             |  |
| USES                                  |                           | CATEGORIES         |  |
| Upholstery                            |                           | Velvet / Grospoint |  |
| воок                                  |                           | COLORS             |  |
| Collective Threads (4<br>Books) Chalk |                           | Black, Grey        |  |
| DESIGN TYPES                          |                           | SCALE              |  |
| Leaves                                |                           | Medium             |  |
| RAILROADEE                            | )                         |                    |  |