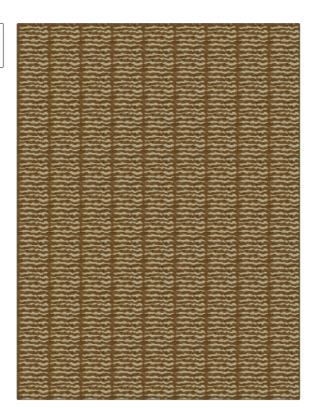

## FABRICUT Fabric Product Details

| PATTERN<br>COLOR                     | Safiya Stripe<br>Whiskey |                    |  |
|--------------------------------------|--------------------------|--------------------|--|
| BRAND                                |                          | APPLICATION        |  |
| Fabricut                             |                          | Fabric             |  |
| USES                                 |                          | CATEGORIES         |  |
| Upholstery                           |                          | Velvet / Grospoint |  |
| воок                                 |                          | COLORS             |  |
| Collective Threads (4<br>Books) Clay |                          | Brown              |  |
| DESIGN TYPES                         |                          | SCALE              |  |
| Stripes, Abstract                    |                          | Small              |  |
|                                      | )                        |                    |  |

| WIDTH                 | VERTICAL REPEAT         | HORIZONTAL REPEAT                                | CONTENT                               |
|-----------------------|-------------------------|--------------------------------------------------|---------------------------------------|
| 55.00 in (139.70 cm)  | 2.50 in (6.35 cm)       | 3.00 in (7.62 cm)                                | 70% Rayon, 25% Polyester,<br>5% Linen |
| BACKING               | FIRE CODES              | DOUBLE RUBS                                      | PRODUCT NUMBER                        |
| Light Acrylic Backing | UFAC Class I / NFPA 260 | Exceeds 24,000 Double<br>Rubs (Wyzenbeek Method) | 0469302                               |
| DATE BOOKED           | COUNTRY                 | CLEANING CODES                                   |                                       |
| 02/2020               | China                   | S                                                |                                       |