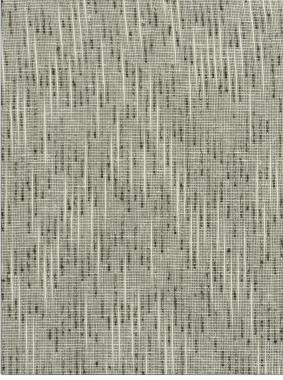

## $FABRICUT^{*}$ Fabric Product Details

| PATTERN                  | Medial |                                                    |  |
|--------------------------|--------|----------------------------------------------------|--|
| COLOR                    | 04     |                                                    |  |
|                          |        |                                                    |  |
| BRAND                    |        | APPLICATION                                        |  |
| Fabricut                 |        | Fabric                                             |  |
| USES                     |        | CATEGORIES                                         |  |
| Drapery                  |        | Sheer, Casements, Solids /<br>Small Scale Patterns |  |
| COLORS                   |        | DESIGN TYPES                                       |  |
| Brown, Off White / Ivory |        | Texture Plain                                      |  |
| DIRECTION SHOWN          |        |                                                    |  |
| Railroaded               |        |                                                    |  |
|                          |        |                                                    |  |
|                          |        |                                                    |  |
|                          |        |                                                    |  |
|                          |        |                                                    |  |

| WIDTH                 | VERTICAL REPEAT   | HORIZONTAL REPEAT | CONTENT                                                 |
|-----------------------|-------------------|-------------------|---------------------------------------------------------|
| 118.00 in (299.72 cm) | 0.00 in (0.00 cm) | 0.00 in (0.00 cm) | 45% Polyester, 35% Cotton,<br>17% Polyacrylic, 3% Nylon |
| BACKING               | PRODUCT NUMBER    | COUNTRY           | CLEANING CODES                                          |
|                       | 0469704           | Turkey            | S                                                       |
|                       |                   |                   |                                                         |

ADDITIONAL PRODUCT NOTES

Shown Railroaded, Exclusive Pattern

fabricut.com | (800) 999-8200

© Fabricut Inc., 2024