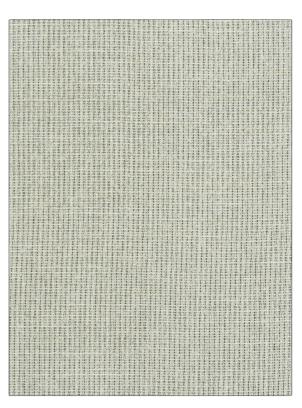

## FABRICUT Fabric Product Details

| PATTERN                                   | Inversion |                       |  |
|-------------------------------------------|-----------|-----------------------|--|
| COLOR                                     | Ivory     |                       |  |
|                                           |           |                       |  |
| BRAND                                     |           | APPLICATION           |  |
| Fabricut                                  |           | Fabric                |  |
| USES                                      |           | CATEGORIES            |  |
| Drapery                                   |           | Wide Width, Casements |  |
| воок                                      |           | COLORS                |  |
| Textural Movement (2<br>Books) White Sand |           | Off White / Ivory     |  |
| DESIGN TYPES                              |           | DIRECTION SHOWN       |  |
| Texture Plain                             |           | Railroaded            |  |

| WIDTH                 | VERTICAL REPEAT   | HORIZONTAL REPEAT | CONTENT                                                    |
|-----------------------|-------------------|-------------------|------------------------------------------------------------|
| 124.00 in (314.96 cm) | 0.00 in (0.00 cm) | 0.00 in (0.00 cm) | 57% Polyacrylic, 23%<br>Cotton, 17% Polyester, 3%<br>Nylon |
| BACKING               | PRODUCT NUMBER    | DATE BOOKED       | COUNTRY                                                    |
|                       | 0469803           | 09/2019           | Turkey                                                     |
| CLEANING CODES        | _                 |                   |                                                            |
| 5                     |                   |                   |                                                            |

ADDITIONAL PRODUCT NOTES

Shown Railroaded, Exclusive Pattern