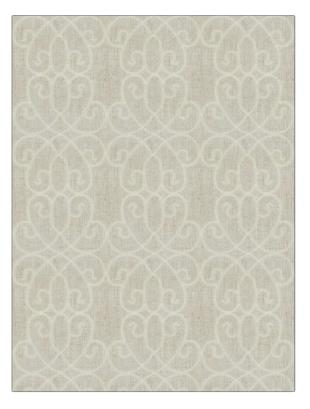

## $FABRICUT^{*}$ Fabric Product Details

| PATTERN<br>COLOR                                                 | Humor Scroll<br>Angora |                          |  |
|------------------------------------------------------------------|------------------------|--------------------------|--|
| BRAND                                                            |                        | APPLICATION              |  |
| Fabricut                                                         |                        | Fabric                   |  |
| USES                                                             |                        | CATEGORIES               |  |
| Bedding, Drapery                                                 |                        | Crewels / Embroideries   |  |
| воок                                                             |                        | COLORS                   |  |
| Surroundings (4 Books)<br>Pearl                                  |                        | Beige, Off White / Ivory |  |
| DESIGN TYPES                                                     |                        | SCALE                    |  |
| Embroidery, Lattice /<br>Fretwork, Scrollwork,<br>Crewel, Damask |                        | Medium                   |  |

DIRECTION SHOWN

| WIDTH                | VERTICAL REPEAT     | HORIZONTAL REPEAT  | CONTENT                                                                         |
|----------------------|---------------------|--------------------|---------------------------------------------------------------------------------|
| 53.00 in (134.62 cm) | 11.50 in (29.21 cm) | 9.00 in (22.86 cm) | Embroidery: 100%<br>Polyester, Base: 50%<br>Polyester, 40% Cotton, 10%<br>Linen |
| BACKING              | PRODUCT NUMBER      | DATE BOOKED        | COUNTRY                                                                         |
|                      | 4698801             | 09/2021            | China                                                                           |
| CLEANING CODES       |                     |                    |                                                                                 |