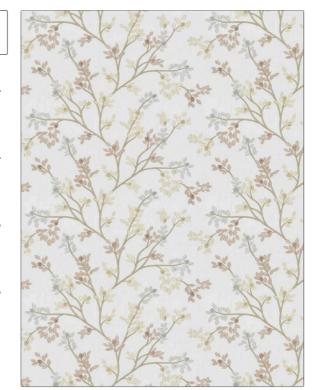

## FABRICUT Fabric Product Details

| PATTERN | Commonality |
|---------|-------------|
| COLOR   | Cameo       |

Fabricut

Fabric

USES

CATEGORIES

Bedding, Drapery

Crewels / Embroideries

BOOK

COLORS

Surroundings (4 Books)
Dune

SCALE

Medium

DIRECTION SHOWN

Embroidery, Floral, Leaves

Up the Bolt

DESIGN TYPES

| VIDTH                | VERTICAL REPEAT    | HORIZONTAL REPEAT   | CONTENT                                                           |
|----------------------|--------------------|---------------------|-------------------------------------------------------------------|
| 51.00 in (129.54 cm) | 9.12 in (23.16 cm) | 17.25 in (43.82 cm) | Embroidery: 100%<br>Polyester, Base: 52%<br>Cotton, 48% Polyester |
| BACKING              | PRODUCT NUMBER     | DATE BOOKED         | COUNTRY                                                           |
|                      | 4710802            | 09/2021             | India                                                             |
| CLEANING CODES       | _                  |                     |                                                                   |
| 5                    |                    |                     |                                                                   |