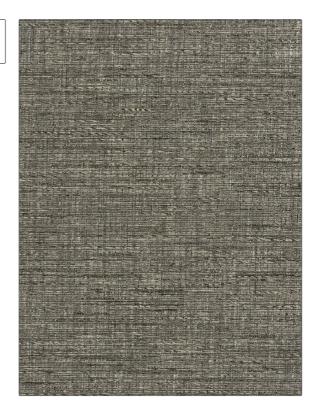

## FABRICUT Fabric Product Details

PATTERN Nefud Color Coal

BRAND

APPLICATION

**Fabricut** 

Fabric

USES

CATEGORIES

Bedding, Drapery, Multipurpose, Upholstery Wovens, Solids / Small Scale Patterns

воок

COLORS

Sahara

Black

DESIGN TYPES

RAILROADED

**Texture Plain** 

Not Railroaded

| WIDTH                | VERTICAL REPEAT         | HORIZONTAL REPEAT                                | CONTENT                                  |
|----------------------|-------------------------|--------------------------------------------------|------------------------------------------|
| 55.00 in (139.70 cm) | 0.00 in (0.00 cm)       | 0.00 in (0.00 cm)                                | 72% Polyester, 19% Cotton,<br>9% Viscose |
| BACKING              | FIRE CODES              | DOUBLE RUBS                                      | PRODUCT NUMBER                           |
|                      | UFAC Class I / NFPA 260 | Exceeds 30,000 Double<br>Rubs (Wyzenbeek Method) | 0471402                                  |
| DATE BOOKED          | COUNTRY                 | CLEANING CODES                                   |                                          |
| 09/2019              | India                   | S                                                |                                          |